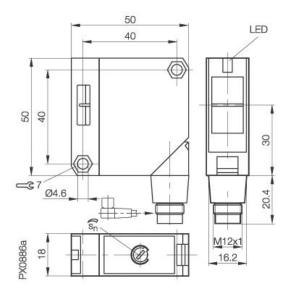

## **Mechanical Data**

Measurements Shock Vibration Housing material Material of sensing face Degree of protection Connection Weigth

50x50x16 Halfsinus, 30gn, 11ms 10...55Hz, 1,5mm Amplitude 3x2h ABS UL 94 V-O PMMA IP65 Connector S4 (M12) 80g

DC 24V DC 10...30V DC max. 6% from UB DC yes 75V DC

Utilization categories Insulation class

Datasheet number: